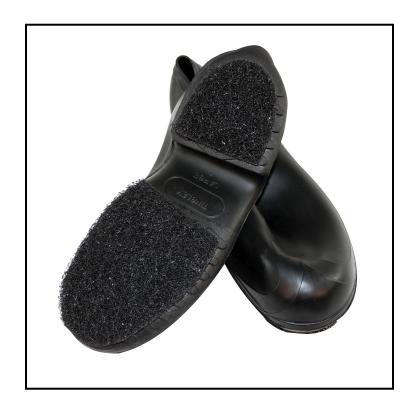

## Treads 7313XL

Provide skid resistance and support while stripping floors.

## **Features**

- 100% waterproof, made of waterproof natural in rubber
- Covers most work shoes up to ankles
- · Abrasive outsoles

| Item   | Description             | Color/Scent | Size                     | Private Labeling | Case Weight | Case Cube | Packaging |
|--------|-------------------------|-------------|--------------------------|------------------|-------------|-----------|-----------|
| 7313XL | NATURAL RUBBER<br>TREAD | BLACK       | X-Large (Mens 12-<br>13) | No               | 20.00 lb    | 2.80      | 12 pr/cs  |